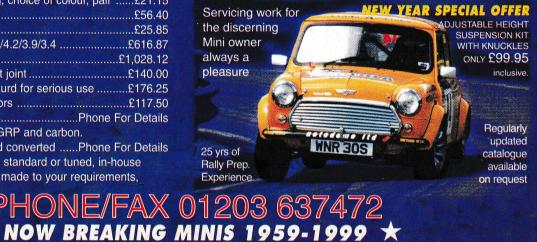

| F1 Aerodynamic style bottom arms: Pair£47.00                     |
|------------------------------------------------------------------|
| Rear adj. camber brackets£23.44                                  |
| Fixed rear camber brackets£19.32                                 |
| Adjustable front tie bars, pair£21.15                            |
| OFFERS Adj. height Suspension Kit+Knuckles£99.00                 |
| Front subframe solid mount kit£54.05                             |
| Works lamp bar kit as used by our cars£105.75                    |
| Works Rally Dash Kit£86.95                                       |
| Works Mk I/II door pockets padding, choice of colour, pair£99.87 |
| Works Mk I/II B post padding, choice of colour, pair£47.00       |
| Works Mk I/II inner lock padding, choice of colour, pair£21.15   |
| Works Mk I Front Grille Muffs                                    |
| Works Tool Roll Bag£25.85                                        |
| Gripper LSD, choice of diffs: 4.5/4.2/3.9/3.4£616.87             |
| 4 speed face dog gear sets£1,028.12                              |
| 4 pinion diff: drive couples of pot joint£140.00                 |
| Tech del. style ultimate sump saurd for serious use£176.25       |
| Carbon fibre full adjustable mirrors£117.50                      |
| Carbon fibre Panel SetsPhone For Details                         |
| Competition and classic seats, GRP and carbon.                   |
| Unleaded heads, your own head convertedPhone For Details         |
| Your own engines reconditioned standard or tuned, in-house       |